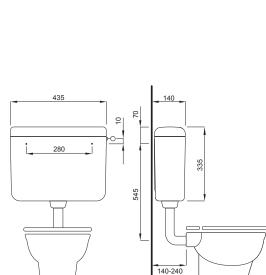

low or high installation

Colour: white SPECIAL FEATURES

Flushing system on the right side Silent mechanical filling valve High installation option

### THE PRODUCT CONTAINS

Flexible connecting tube Flushing pipe 270 x 220 mm, Ø 50/44 mm (low installation) Supplied parts for the installation of the flushing cistern Installation template

### PACKAGING

Palett: 80 Pcs.

Start-Stop flushing 6(4/7) I flushing volume Possibility to connect the water supply: left, right or rear centre Fully insulated against condensation

Ord. no. EAN code

CORAL

635242

## **INSTALLATION METHOD**

Wall installation – low or high installation

3838912038623