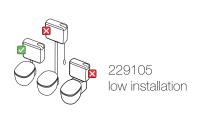

The result is that there are more than one million satisfied customers of LIV exposed flushing cisterns annually!

Wall installation – low installation

Start-Stop flushing

6(4.5-6) I flushing volume

Possibility to connect the water supply: left, right