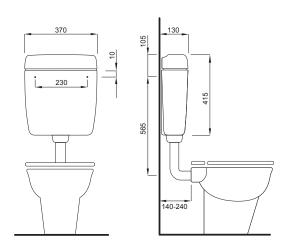

The result is that there are more than one million satisfied customers of LIV exposed flushing cisterns annually!

Wall installation – low installation

Start-Stop flushing

6(4.5-6) I flushing volume

Possibility to connect the water supply: left, right

## THE PRODUCT CONTAINS

Flexible connecting tube

Flushing pipe 270 x 220 mm, Ø 50/44 mm

Parts for the installation of the flushing cistern are supplied

Installation template