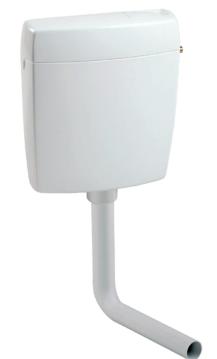

**Ord. no. EAN code**229105 3838912011800 White Low

The wide range of exposed flushing cisterns offers ideal solutions for new buildings as well as for renovations. The attractive design fulfills the highest aesthetic requirements.

The result is that there are more than one million satisfied customers of LIV exposed flushing cisterns annually!

Wall installation – low installation

Start-Stop flushing

6(4.5-6) I flushing volume

Possibility to connect the water supply: left, right

Fully insulated against condensation

Colour: white

## **SPECIAL FEATURES**

Flushing system on the right side

Silent mechanical filling valve