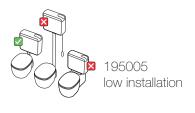

 Ord. no.
 EAN code
 Colour
 Installation method

 195005
 3838912000705
 white
 Low

 195039
 3838912002426
 white
 Monoblock

The wide range of exposed flushing cisterns offers ideal solutions for new buildings as well as for renovations. The attractive design fulfills the highest aesthetic requirements.

## **INSTALLATION METHOD**

Wall installation – low installation