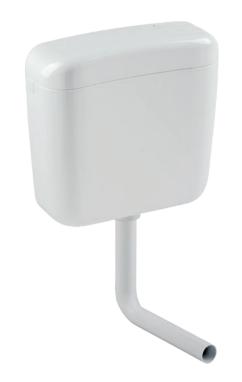

#### **PROPERTIES**

Dual flushing

3/6 I flushing volume, optional 4,5/9 I

Possibility to connect the water supply: left, right or rear centre

Fully insulated against condensation

Colour: white

# **Special features**

Flushing system on the right side

Silent mechanical filling valve

### THE PRODUCT CONTAINS THE FOLLOWING

Flexible connecting tube

Flushing pipe 270 x 220 mm, Ø 50/44 mm (low installation)

Supplied parts for the installation of the flushing cistern

Installation template