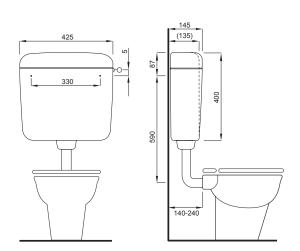

### THE PRODUCT CONTAINS THE FOLLOWING

Flexible connecting tube

Flushing pipe 270 x 220 mm, Ø 50/44 mm (low installation)

Supplied parts for the installation of the flushing cistern

Installation template