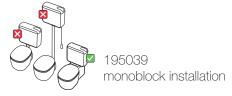

 Ord. no.
 EAN code
 Colour
 Installation method

 195005
 3838912000705
 white
 Low

 195039
 3838912002426
 white
 Monoblock

The wide range of exposed flushing cisterns offers ideal solutions for new buildings as well as for renovations. The attractive design fulfills the highest aesthetic requirements.