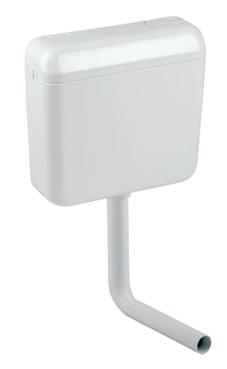

The wide range of exposed flushing cisterns offers ideal solutions for new buildings as well as for renovations. The attractive design fulfills the highest aesthetic requirements.

The result is that there are more than one million satisfied customers of LIV exposed flushing cisterns annually!

#### **PROPERTIES**

| Dual flushing              |           |                |     |       |        |  |  |
|----------------------------|-----------|----------------|-----|-------|--------|--|--|
| 3/6 I flushing             | volume,   | optional 4,5/9 |     |       |        |  |  |
| Possibility                | to        | connect        | the | water | supply |  |  |
| left, right or rear centre |           |                |     |       |        |  |  |
| Fully insulated            | l against | condensation   |     |       |        |  |  |
| Colour: white              |           |                |     |       |        |  |  |