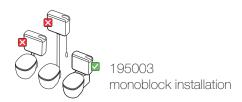

# **LAGUNA DUO**

| Ord. no. EAN code |               | Colour | Installation methor |  |
|-------------------|---------------|--------|---------------------|--|
| 195357            | 3838912121806 | white  | Low                 |  |
| 195003            | 3838912489340 | white  | Monoblock           |  |

### **INSTALLATION METHOD**

Wall installation – low installation