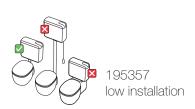

# **LAGUNA DUO**

| Ord. no. EAN code |               | Colour | Installation methor |  |
|-------------------|---------------|--------|---------------------|--|
| 195357            | 3838912121806 | white  | Low                 |  |
| 195003            | 3838912489340 | white  | Monoblock           |  |

### **INSTALLATION METHOD**

Wall installation – low installation