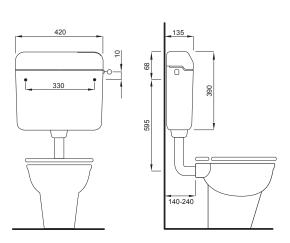

### THE PRODUCT CONTAIN

| Flexible connecting tube                                    |  |
|-------------------------------------------------------------|--|
| Flushing pipe 270 x 220 mm, Ø 50/44 mm                      |  |
| (low installation)                                          |  |
| Supplied parts for the installation of the flushing cistern |  |
| Installation template                                       |  |