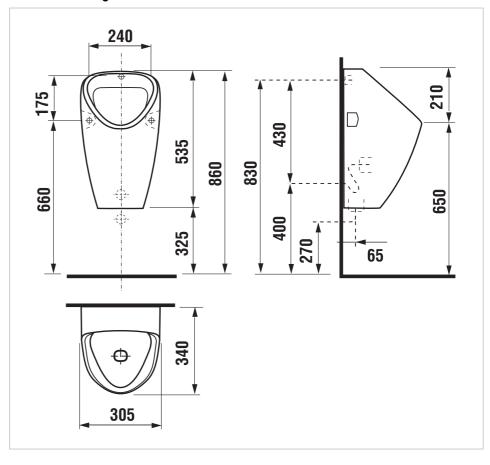

### **Dimensions**

Length: 305 mm. Width: 340 mm. Height: 535 mm.

### **Technical drawings**