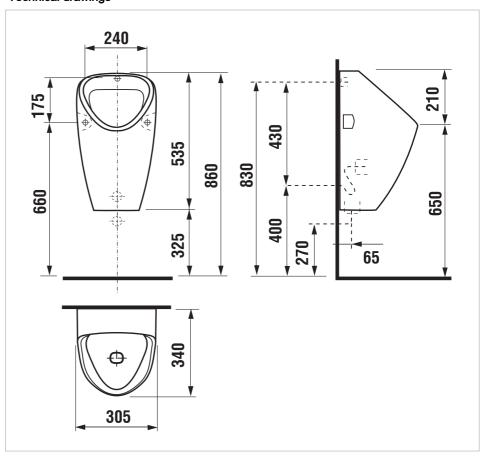

## **Technical drawings**

#### **Dimensions**

Length: 305 mm. Width: 340 mm. Height: 535 mm.