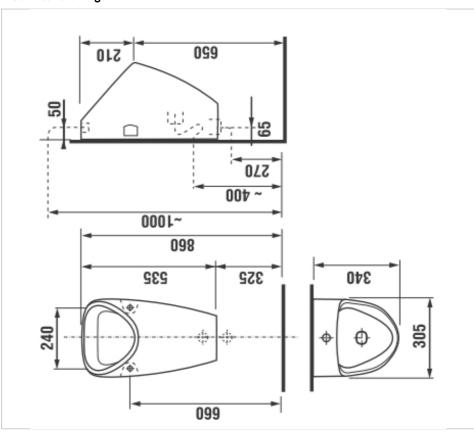

#### **Dimensions**

Length: 305 mm. Width: 340 mm. Height: 535 mm.

## **Technical drawings**