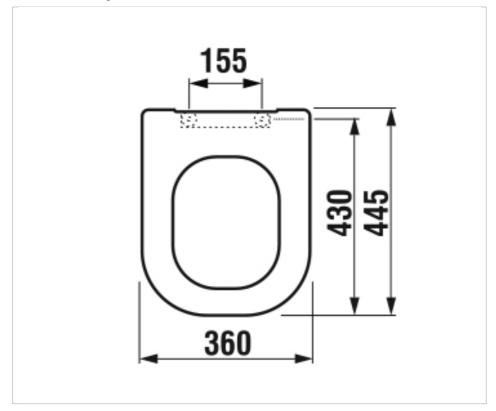

metal clamps

Hinges material: Stainless steel

Shape: Square Suitable for: Toilet

#### Colours and options

H8936113000631 White

#### Compatible with

H821615 Floorstanding WC, vario outlet H820610 Wall-hung WC, horizontal outlet H820614 Wall-hung WC, Rimless, horizontal outlet

H826616 WC combi, horizontal outlet H826617 WC combi, vertical outlet



The slim, easily removable duroplast seat Deep by JIKA forms with the standing, hanging and combination toilet of this series an elegant and harmonious element of your bathroom. It is solid in shape, harder to the touch and, thanks to these properties, perfect in design. The simple, smooth shape is complemented by durable steel hinges and an ingenious Slowclose mechanism, which ensures slow automatic tilting.

#### **Technical drawings**





# Deep by Jika H893611