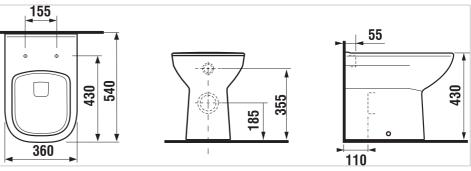

#### Dimensions

Length: 540 mm. Width: 360 mm. Height: 430 mm.

#### **Technical drawings**