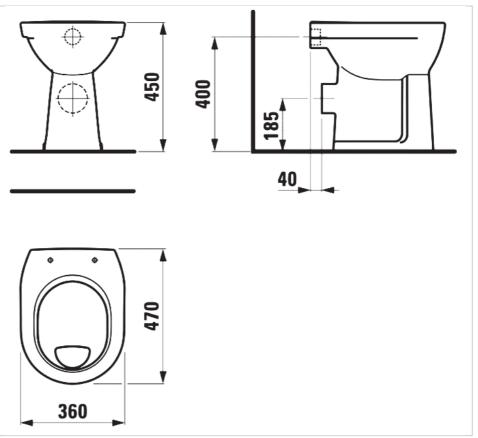

#### Dimensions

Length: 470 mm. Width: 360 mm. Height: 450 mm.

#### **Technical drawings**