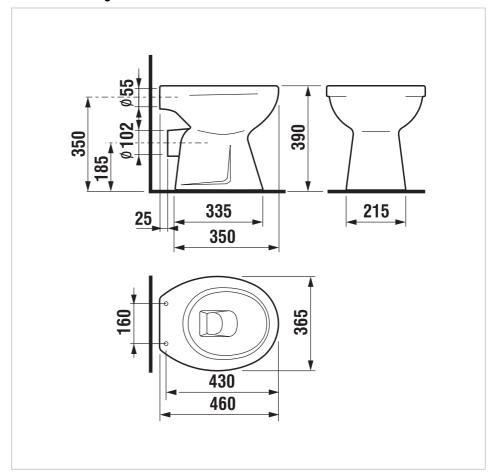

#### **Technical drawings**

#### **Dimensions**

Length: 360 mm. Width: 470 mm. Height: 400 mm.