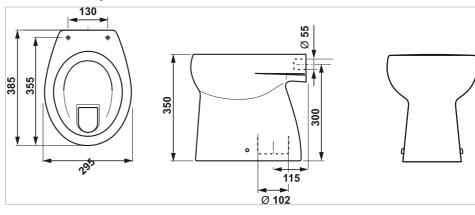

#### **Dimensions**

Length: 385 mm. Width: 295 mm. Height: 350 mm.

### Technical drawings

A kindergarten is not the only place for a children's bathroom. A number of handy items are available to make daily hygiene more attractive to children. That is the reason we have developed a new Baby set, which will be a welcome revival for new constructions and renovations of kindergartens. The basics are small washbasins and floorstanding toilets. The Baby toilet with vertical waste and flat flushing is complemented by a duroplastic seat with antibacterial treatment in white, green or yellow. Let's give children colors! A seat without a cover is always ordered separately. For floorstanding Baby toilets, we recommend the JIKA concealed modul - type SK. The installation kit is included in the package. We provide an extended warranty of 10 years for JIKA ceramic products.