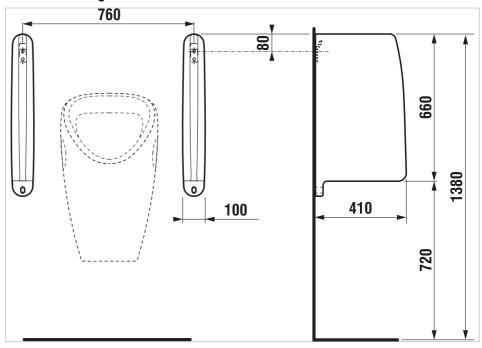

#### **Dimensions**

Length: 760 mm. Width: 410 mm. Height: 660 mm.

## **Technical drawings**