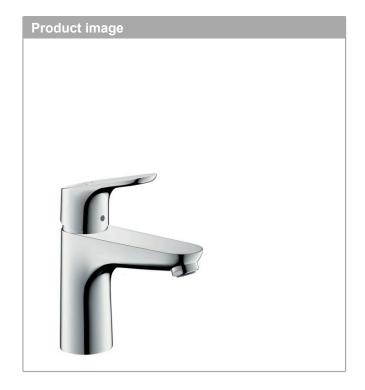

# Single lever basin mixer 100 with pop-up waste set

Finish: Chrome Article Number: 31607000

### **Focus**

Single lever basin mixer 100 with pop-up waste set Finish: Chrome Article Number: 31607000