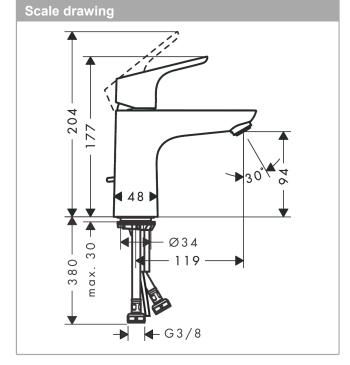

### product features

· consists of: single lever basin mixer, waste set

ComfortZone 100
projection: 119 mm
spout height: 94 mm
spray type: normal spray

· maximum flow rate at 3 bar: 5 l/min

· ceramic cartridge

· temperature limitation adjustable

· suitable for continuous flow water heaters

pop-up waste set G 1¼material waste set: metal

 $\cdot$  connection type: G % connections

· connection dimension: DN15