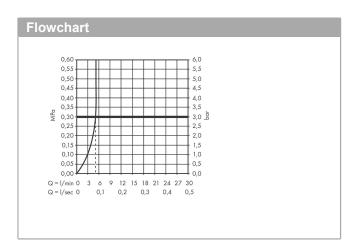

### product features

· consists of: single lever basin mixer, waste set

ComfortZone 100
projection: 119 mm
spout height: 94 mm
spray type: normal spray

· maximum flow rate at 3 bar: 5 l/min

· ceramic cartridge