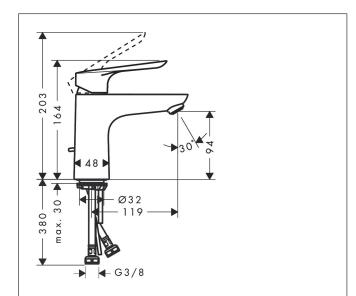

## Drawing

### Features

- consists of: single lever basin mixer, waste set
- ComfortZone 100
- projection: 119 mm
- spout height: 94 mm
- spray type: normal spray
- maximum flow rate at 3 bar: 5 l/min
- ceramic cartridge
- temperature limitation adjustable
- suitable for continuous flow water heaters
- pop-up waste set G 11/4
- material waste set: synthetic
- connection type: G 3/8 connections
- connection dimension: DN15