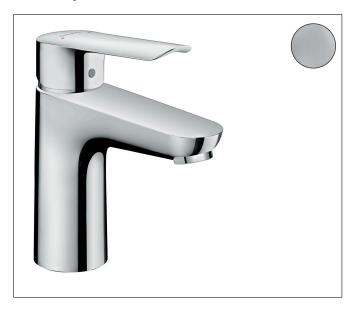

BrandhansgroheArt. NameLogis E Single lever basin mixer 100 with pop-up waste setArt. Nr.71161000SurfaceChromePos.1

## **Product picture**



## Drawing



# Codes / Standards

• PA-IX 16954/IO

### Features

- consists of: single lever basin mixer, waste set
- ComfortZone 100
- projection: 119 mm
- spout height: 94 mm
- spray type: normal spray
- maximum flow rate at 3 bar: 5 l/min
- ceramic cartridge
- temperature limitation adjustable
- suitable for continuous flow water heaters
- pop-up waste set G 11/4
- material waste set: synthetic
- connection type: G 3/8 connections
- connection dimension: DN15

#### Technology