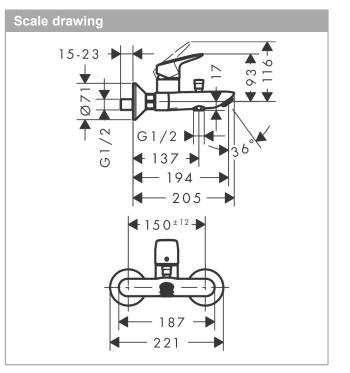

### Description Technology product features · 2 functions AirPower · projection: 194 mm · centre distance: 150 ± 12 mm · spray type mixer: normal spray · maximum flow rate at 3 bar: 20 l/min · flow rate for bath spout at 3 bar: 20 l/min · flow rate of hand shower at 3 bar: 17 l/min · ceramic cartridge · temperature limitation adjustable · diverter with automatic resetting · non-return valve · with silencer · suitable for continous flow water heaters · connection dimension: DN15

- · connection type: s-shaped connections
- min. operating pressure: 1 bar
- . max. operating pressure: 10 bar