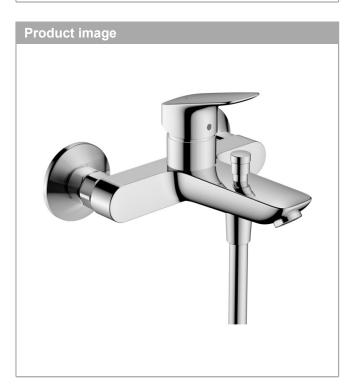

## Logis Single lever bath mixer for exposed installation Finish: Chrome Article Number: 71400000