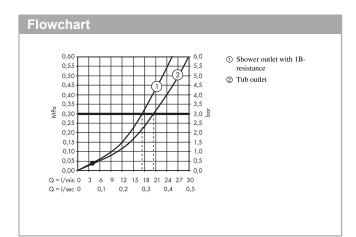

### Description Technology product features · 2 functions AirPower · projection: 194 mm · centre distance: 150 ± 12 mm · spray type mixer: normal spray · maximum flow rate at 3 bar: 20 l/min · flow rate for bath spout at 3 bar: 20 l/min · flow rate of hand shower at 3 bar: 17 l/min · ceramic cartridge · temperature limitation adjustable · diverter with automatic resetting · non-return valve · with silencer · suitable for continous flow water heaters · connection dimension: DN15

- · connection type: s-shaped connections
- min. operating pressure: 1 bar
- . max. operating pressure: 10 bar