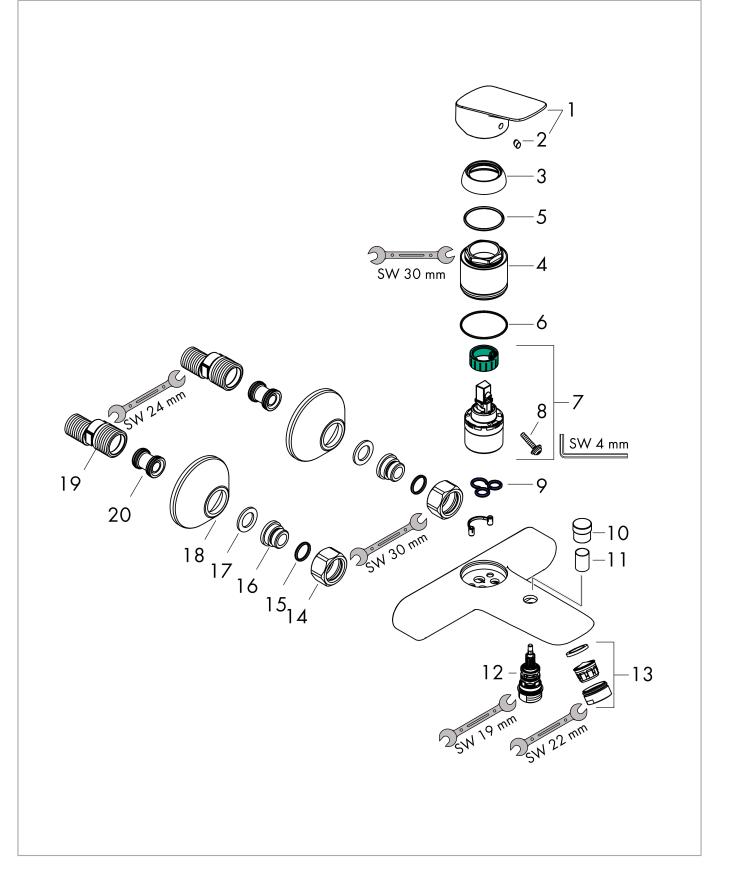

: 194 mm · centre distance: 150 ± 12 mm · spray type mixer: normal spray · maximum flow rate at 3 bar: 20 l/min · flow rate for bath spout at 3 bar: 20 l/min · flow rate of hand shower at 3 bar: 17 l/min · ceramic cartridge · temperature limitation adjustable · diverter with automatic resetting · non-return valve · with silencer · suitable for continous flow water heaters · connection dimension: DN15

- · connection type: s-shaped connections
- min. operating pressure: 1 bar
- . max. operating pressure: 10 bar







# hansgrohe

## Logis Single lever bath mixer for exposed installation Finish: Chrome Article Number: 71400000





## hansgrohe

Logis Single lever bath mixer for exposed installation Finish: Chrome Article Number: 71400000



## Exploded Drawing

Year of production: >01/15