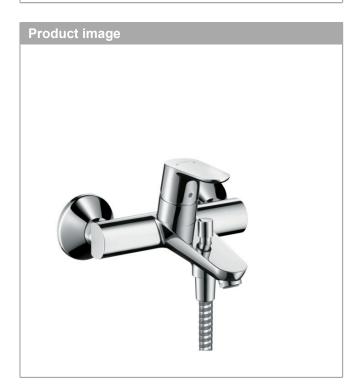

### Focus Single lever bath mixer for exposed installation Finish: Chrome Article Number: 31940000

## Focus Single lever bath mixer for exposed installation Finish: Chrome Article Number: 31940000