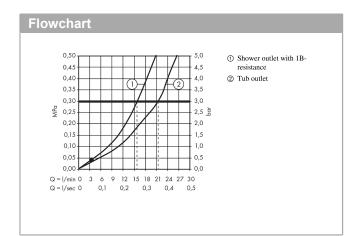

#### Description Technology product features · 2 functions °° Quick Clean AirPower · projection: 180 mm · centre distance: 150 ± 12 mm · spray type mixer: normal spray · maximum flow rate at 3 bar: 19,8 l/min · flow rate for bath spout at 3 bar: 19,8 l/min · flow rate of hand shower at 3 bar: 15,4 l/min · ceramic cartridge · temperature limitation adjustable · diverter with automatic resetting