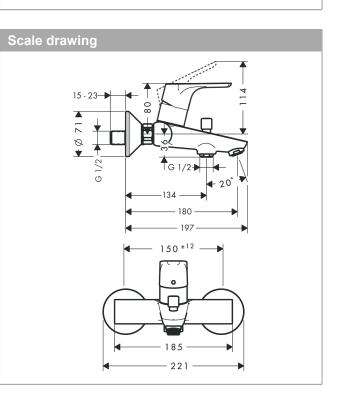

#### Description Technology product features · 2 functions °° Quick Clean AirPower · projection: 180 mm · centre distance: 150 ± 12 mm · spray type mixer: normal spray · maximum flow rate at 3 bar: 19,8 l/min · flow rate for bath spout at 3 bar: 19,8 l/min · flow rate of hand shower at 3 bar: 15,4 l/min · ceramic cartridge · temperature limitation adjustable · diverter with automatic resetting