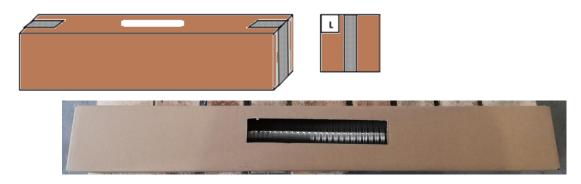

### Packaging information: Box color - Brown

L = the position of the label in the upper left corner, straight to the edges

Label: White color, 70x90mm