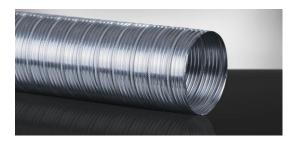

## PRODUCT TECHNICAL SPECIFICATION

**Product: Texoflex AL** 

**Texoflex AL** s made of single layer corrugated aluminium AL 99,5 resistant to moisture. Due to transport and dimensional stability the duct can be compressed to approx. 1/3 of its length.

#### **Application:**

**Texoflex AL Stretch** is designed for the installation into the existing or new ventilation systems and ventilation of wet environments.

#### **Properties:**

Good flexibility
Good compression