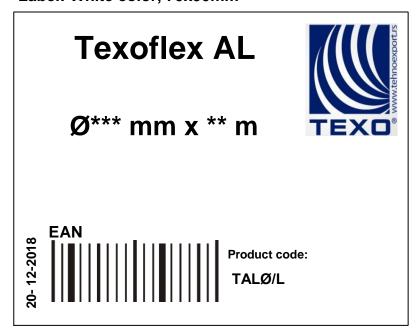

#### **Specification:**

Product code: given in the table bellow, Temperature range: from -30° C to +200° C,

Diameters: from 80 mm to 356 mm,

Standard length: 3 m

### Packaging information: Box color - Brown

L = the position of the label in the upper left corner, straight to the edges

Label: White color, 70x90mm